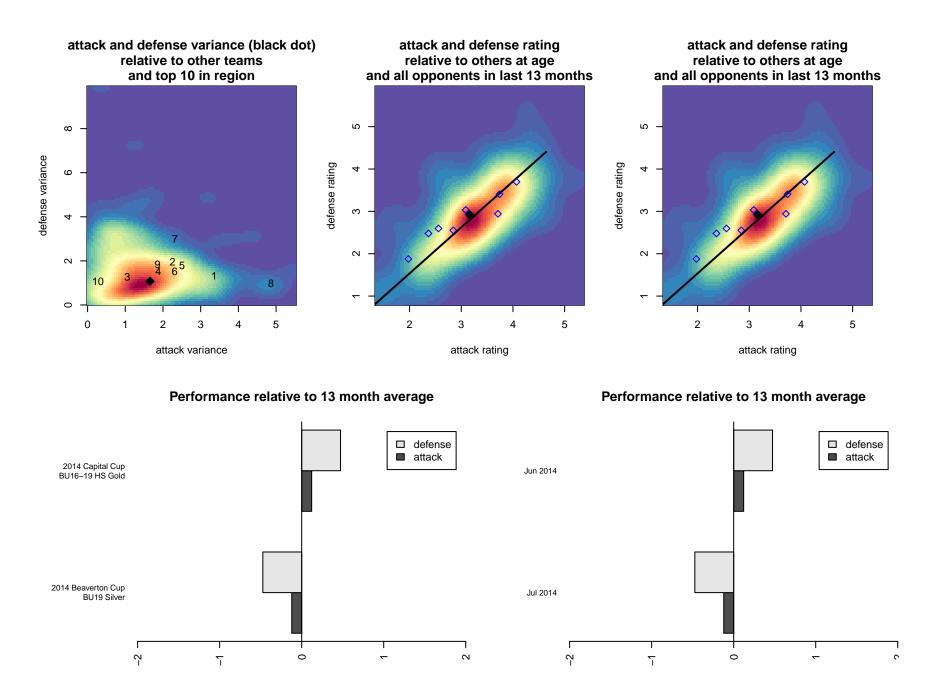

## **CSC Storm B96**

Corvallis SC Storm
Corvallis, OR
B96 total strength=1678
attack=23.56 defense=18.66
notes= Corvallis United SC and Valley FC merc

alt names used:

Venues played: 2014 Capital Cup BU16–19 HS Gold 2014 Beaverton Cup BU19 Silver