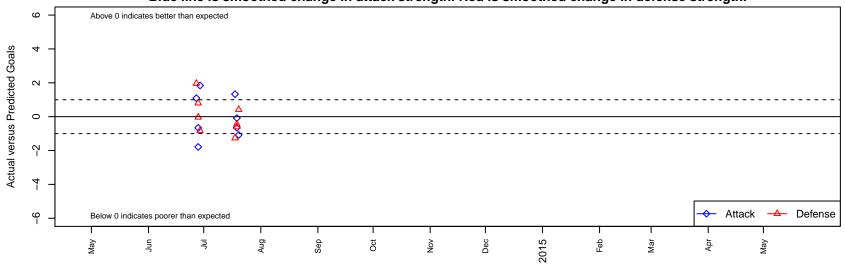

CSC Storm B96

Dots are actual minus expected GF (blue circles) and GA (red triangles).

Blue line is smoothed change in attack strength. Red is smoothed change in defense strength.

average number of goals per game relative to expected