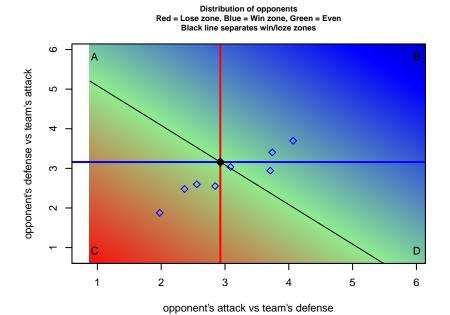

average number of goals per game relative to expected

olot. A=Neither has attack advantage, B=Opponent has both attack and defense advantage, C=Opponent has both attack and defense disadvantage, D=Both have